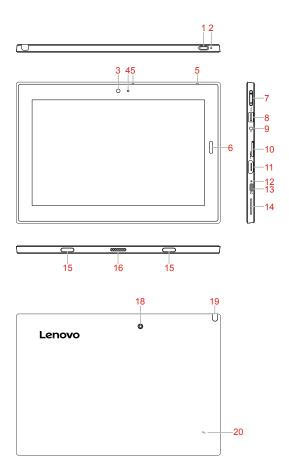

### Controls and indicators

- Power button
- Emergency-reset hole 2.
- 3. Front camera
- Camera-status indicator
- Microphones
- Fingerprint reader
- Volume-control buttons
- USB 3.1 connector Gen 1
- Audio connector Nano-SIM card and microSD
- card tray
- HDMI<sup>™</sup> connector
- ac power status indicator
- USB-C connector
- Stereo speakers
- Fixing holes
- Pogo interface connector
- Mini security-lock slot
- Rear camera
- Integrated Active Pen \*
- NFC mark \*

\* Available on some models

Note: Read the statement on USB transfer rate in the User Guide