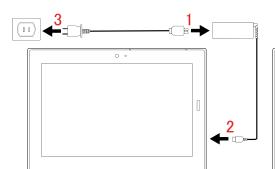

# **Initial setup**

- Connect the power cord to the ac power adapter.
- Connect the ac power adapter to the USB-C™ connector on your computer. 2.
- Connect the power cord to a properly grounded ac power outlet. Ensure that all power cord connectors are securely and completely plugged into receptacles.
- Press the power button to turn on the computer. Then follow the on-screen instructions to complete the initial setup