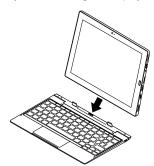

# Attaching the keyboard to the computer

Attention: After the keyboard is attached, do not force the display open beyond 135 degrees from the relative position of the keyboard. Forcing the display beyond this point can cause damage.